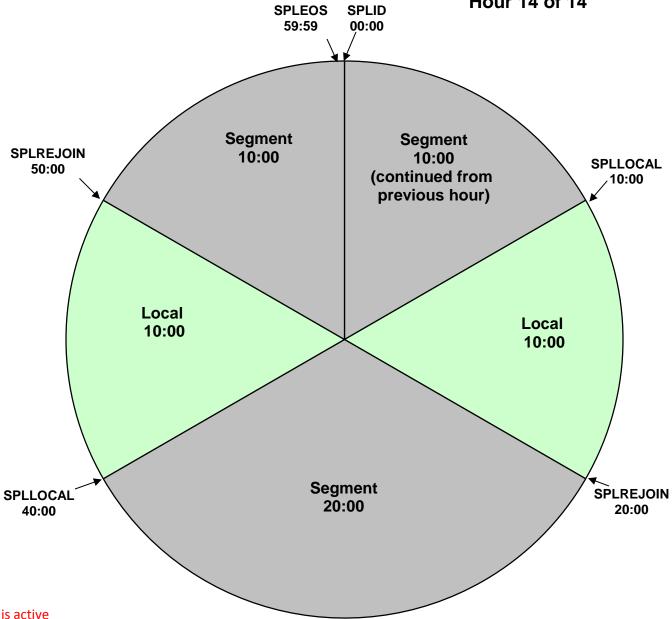

## PROGRAM CLOCK

**XDS Program: BC SPECIAL** (PID 102B, PGM 36)

Effective Date: November 16th, 2017 **Premiere XDS PRO4-P Satellite** Time: 7:00AM - 9:00PM Pacific Time

Hour 14 of 14

## PID is active

Testing 10/14 and 10/15 during posted show hours Three sets of test cues will be sent at the top of each hour during posted show hours.

For Technical Assistance call:

Premiere Network Operations Center: 800-276-4431 Technical Info: www.premiereradio.com/engineering

## **Special Relays:**

SPLSOS = Start of Show SPLID = :10s Legal ID SPLLOCAL = Local Break SPLREJOIN = Rejoin Program SPLEOS = End of Show All Breaks Float